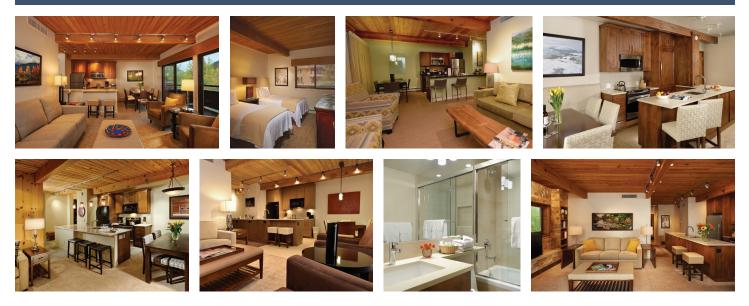

#### **FIREPLACE STUDIOS:**

- One room, approximately 500 square feet/46.5 square meters
- · King or twin beds/Most studios have a queen sleeper sofa
- Fully-equipped kitchen
- Sitting/dining area with wood-burning fireplace
- Balcony
- North or south views