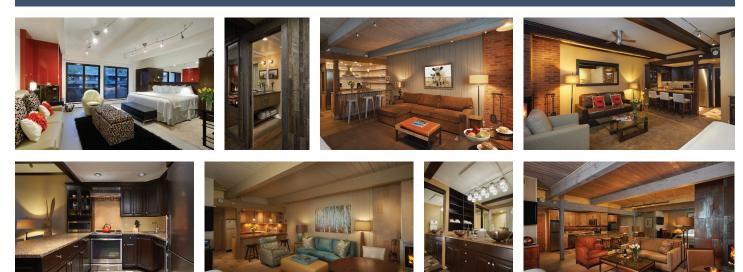

### FIREPLACE STUDIOS

TWO BEDROOM / TWO BATH

#### TWO-BEDROOM/TWO-BATH:

- Three rooms, approximately 1,000 square feet, 93 square meters
- Two bedrooms / Most have a queen sleeper sofa
- King bed in master / King or twins in second bedroom
- Fully-equipped kitchen
- Living/dining area with wood-burning fireplace
- Balcony
- South view